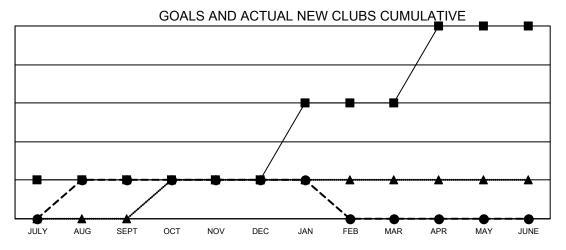

## GAT MONTHLY MEMBERSHIP PROGRESS REPORT

Multiple District 33

LOCATION: MASSACHUSETTS

Results as of: 1/31/2021

|               | Club          | s           |               | Members               |                        |                         |                                                    |  |  |  |
|---------------|---------------|-------------|---------------|-----------------------|------------------------|-------------------------|----------------------------------------------------|--|--|--|
|               | RESULTS FOR   | R 2020-2021 |               | RESULTS FOR 2020-2021 |                        |                         |                                                    |  |  |  |
| QUARTER       | NEW CLUB GOAL | NEW CLUBS   | DROPPED CLUBS | QUARTER MEME          | BER GROWTH NET<br>GOAL | MEMBER GROWTH<br>ACTUAL | DROPPED<br>MEMBERS ACTUAL<br>(including transfers) |  |  |  |
| JULY/AUG/SEPT | 1             | 1           | 1             | JULY/AUG/SEPT         | 115                    | 98                      | 183                                                |  |  |  |
| OCT/NOV/DEC   | 0             | 0           | 0             | OCT/NOV/DEC           | 102                    | 86                      | 172                                                |  |  |  |
| JAN/FEB/MAR   | 2             | 0           | 1             | JAN/FEB/MAR           | 140                    | 23                      | 45                                                 |  |  |  |
| APR/MAY/JUNE  | 2             | 0           | 0             | APR/MAY/JUNE          | 140                    | 0                       | 0                                                  |  |  |  |

■- CURRENT YEAR GOALS FOR NEW CLUBS

CURRENT YEAR ACTUAL NEW CLUBS

- ▲ - LAST YEAR ACTUAL NEW CLUBS

|        |          |                                        | G    | DALS A | ND AC | TUAL N                                  | /IEMBE | RS CUI     | MULATI | VE           |     |      |                                   |
|--------|----------|----------------------------------------|------|--------|-------|-----------------------------------------|--------|------------|--------|--------------|-----|------|-----------------------------------|
| 500    |          |                                        |      |        |       |                                         |        |            |        | <del>-</del> |     |      |                                   |
| 400    |          |                                        |      |        |       |                                         |        | -          |        |              |     |      |                                   |
| 300    |          |                                        |      |        |       |                                         | /      |            |        |              |     |      | -■- MEMBER GROWTH NET GOAL        |
| 200    |          |                                        |      | _      |       |                                         |        |            |        |              |     |      | - ● - MEMBER GROWTH ACTUAL        |
| 100    |          |                                        |      |        |       |                                         |        |            |        |              |     |      | - ▲ - LAST YEAR MEMBERSHIP ACTUAL |
| 0      | <b>A</b> | ······································ |      |        |       | ••••                                    |        |            |        |              |     |      |                                   |
| -100   | •        |                                        |      | ·      |       | *************************************** |        | <i>,</i> – |        |              |     |      |                                   |
| -200   |          |                                        |      | -      |       |                                         | ·      |            |        |              |     |      |                                   |
| -300 L |          |                                        |      |        |       |                                         | _      |            |        |              |     | _    |                                   |
|        | JULY     | AUG                                    | SEPT | OCT    | NOV   | DEC                                     | JAN    | FEB        | MAR    | APR          | MAY | JUNE |                                   |